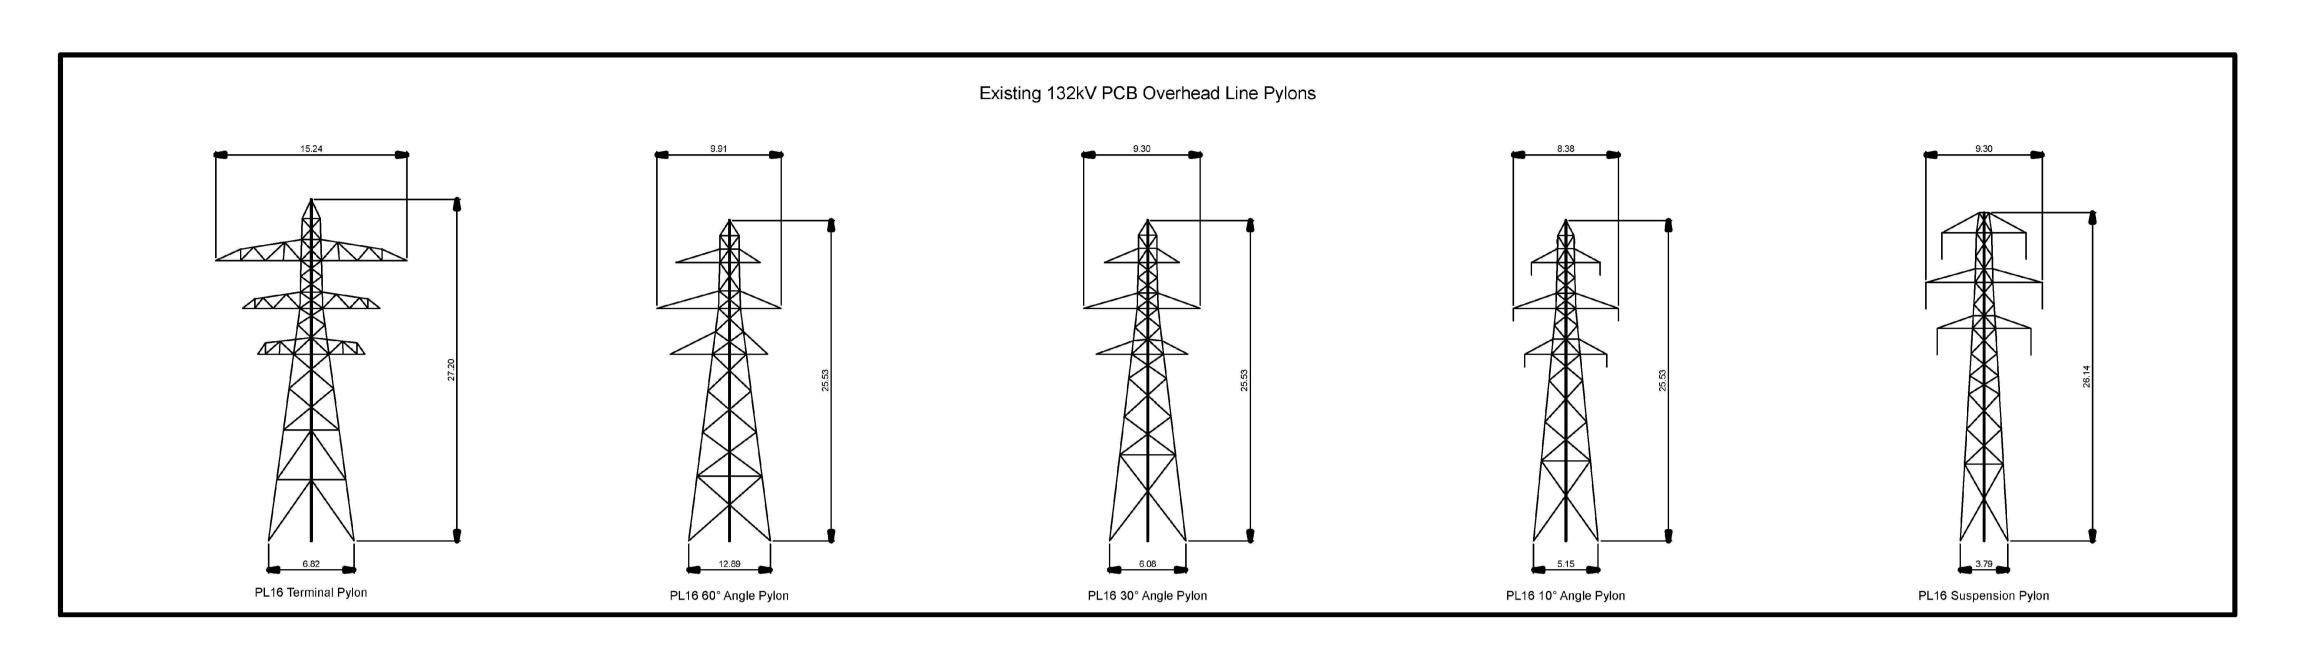

## THE NATIONAL GRID (BRAMFORD TO TWINSTEAD REINFORCEMENT) ORDER PINS APPLICATION NUMBER: EN020002 DOCUMENT 2.11.10 DESIGN AND LAYOUT PLANS: PYLON DESIGN REGULATION 5(2)(o) SHEET 1 OF 1

IN THE DISTRICTS OF MID SUFFOLK DISTRICT COUNCIL, BABERGH DISTRICT COUNCIL AND BRAINTREE DISTRICT COUNCIL

## Notes

- 1. All dimensions are in metres unless noted otherwise.
- 2. The details in this drawing are illustrative only. The final position and design will be within the parameters contained within the DCO with reference to the Work Plans.

LOW HEIGHT LATICE PYLON SINGLE CIRCUIT 132kV OPERATION 400kV FULL LINE TENSION GANTRY

TEMPORARY 'H' WOODEN POLE SINGLE CIRCUIT 132kV OPERATION

(Estimated typical height of temporary diversions)

TEMPORARY SINGLE WOODEN POLE SINGLE CIRCUIT 132kV OPERATION