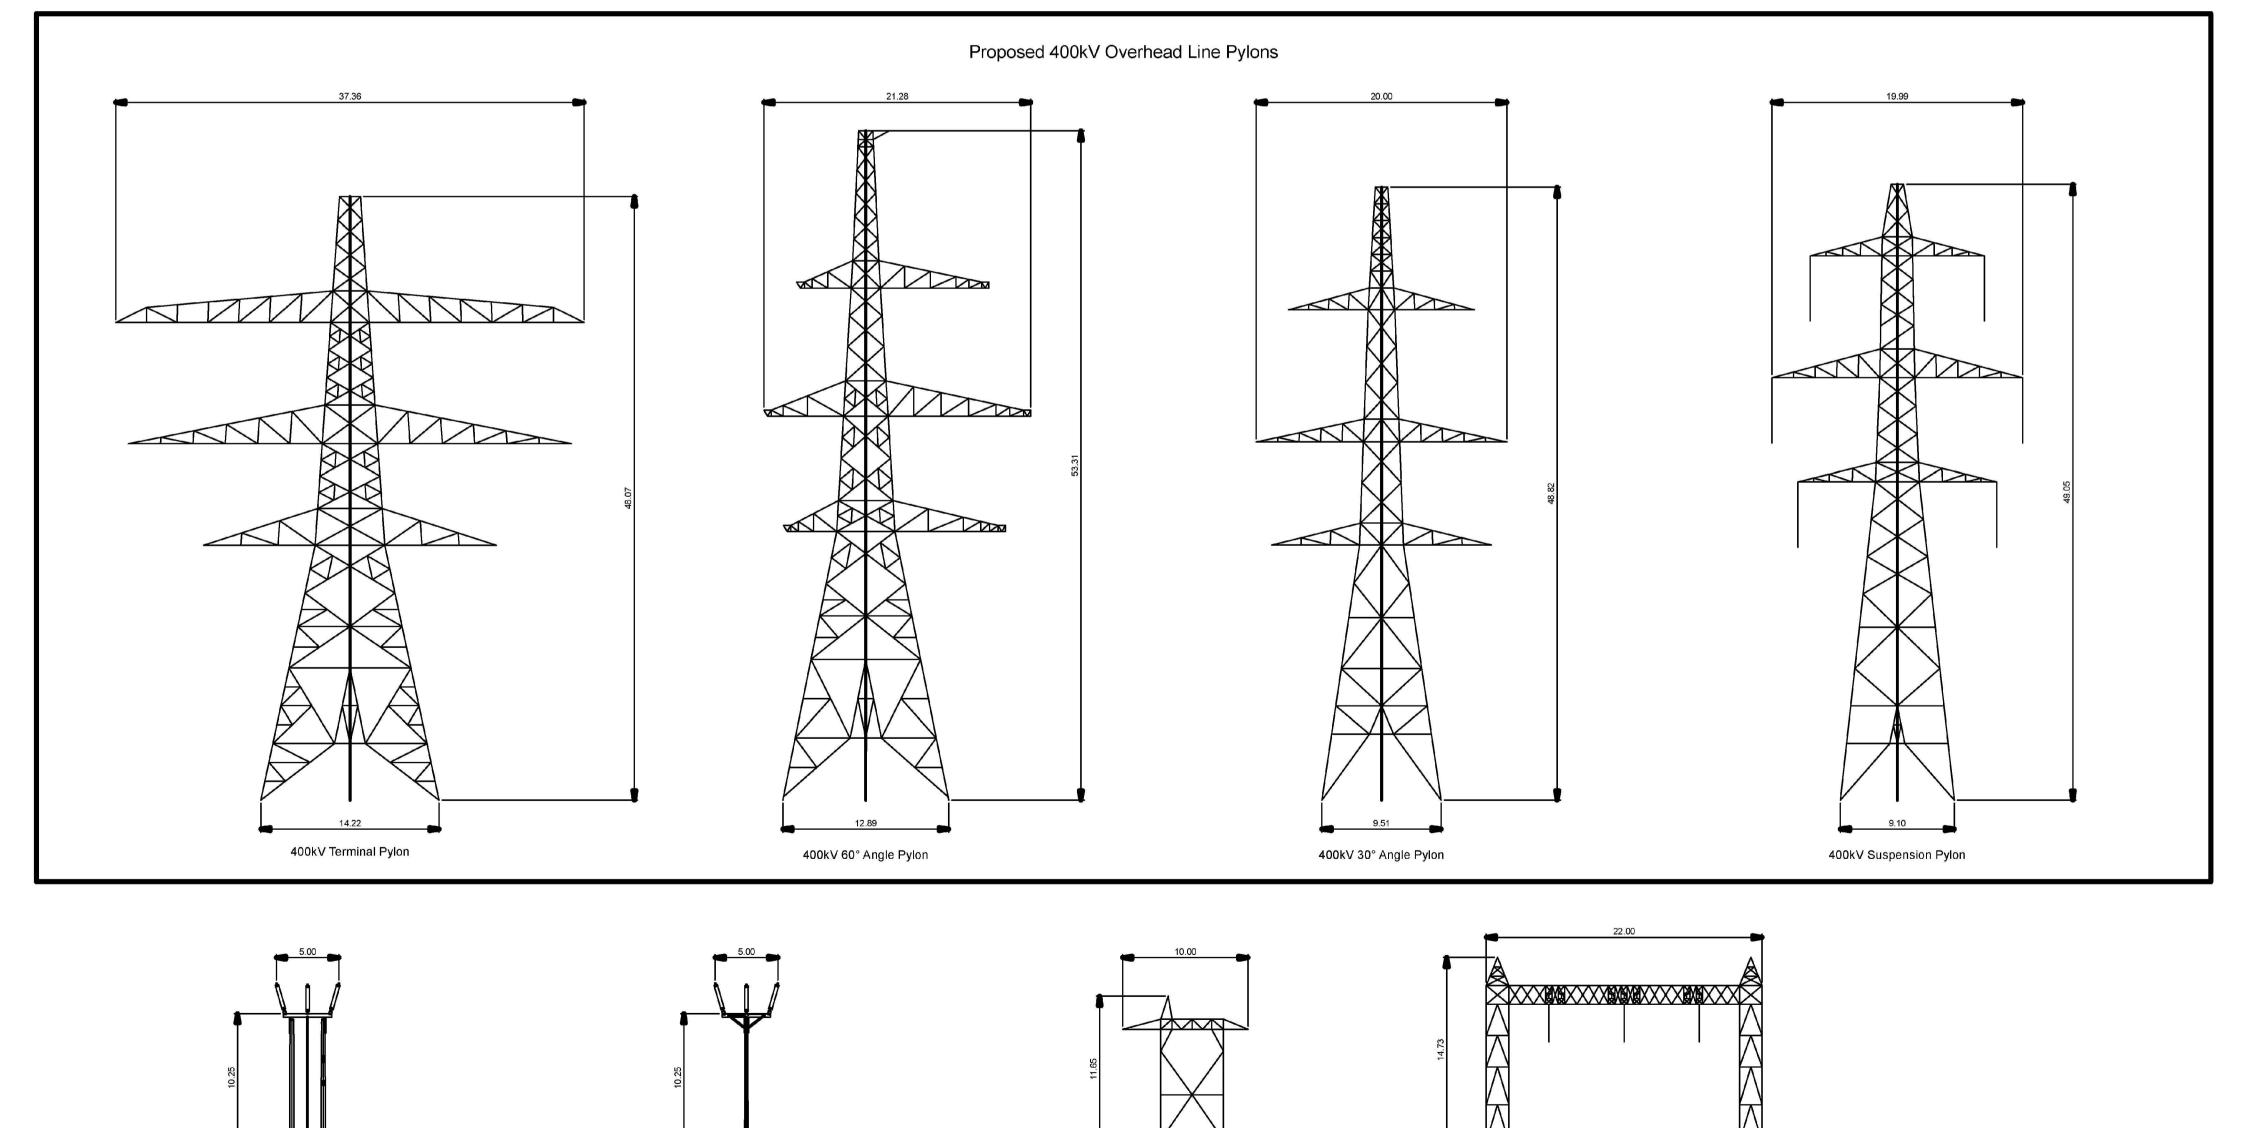

## THE NATIONAL GRID (BRAMFORD TO TWINSTEAD REINFORCEMENT) ORDER PINS APPLICATION NUMBER: EN020002 DOCUMENT 2.11.10 DESIGN AND LAYOUT PLANS: PYLON DESIGN REGULATION 5(2)(o) SHEET 1 OF 1

IN THE DISTRICTS OF MID SUFFOLK DISTRICT COUNCIL, BABERGH DISTRICT COUNCIL AND BRAINTREE DISTRICT COUNCIL

## Notes

- 1. All dimensions are in metres unless noted otherwise.
- 2. The details in this drawing are illustrative only. The final position and design will be within the parameters contained within the DCO with reference to the Work Plans.

LOW HEIGHT LATICE PYLON SINGLE CIRCUIT 132kV OPERATION 400kV FULL LINE TENSION GANTRY

TEMPORARY 'H' WOODEN POLE SINGLE CIRCUIT 132kV OPERATION

(Estimated typical height of temporary diversions)

TEMPORARY SINGLE WOODEN POLE SINGLE CIRCUIT 132kV OPERATION